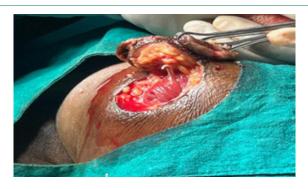

A 60 yrs old male patient non diabetic, non-hypertensive came to OPD presenting with swelling over right gluteal region associated with pain for 2 months. Initially it appeared as small as boil like and later rapidly increased in size. Patient had pain and discomfort while sitting for long time. There was no history of similar complaints in the past or in the family. On examination the mass measured about 4 cm x 3 cm x 3 cm with everted margins, with ulceration, necrotic tissue and fumigation over the center. On palpation slight tenderness with mild induration surrounding the swelling. Regional lymph nodes were normal on palpation. Initially suggested USG of the local part which showed ill-defined exophytic soft tissue growth along right gluteal region. In order to rule out malignancy, biopsy was done which reported as Pseudoepitheliomatous hyperplasia. After the confirmation of the diagnosis the mass was excised under local anesthesia and was closed with Ethilon 3-0 with mattress suture and the suture was removed after 8 days and wound healed complete after 15 days.

USG REPORT

BIOPSY REPORT

Figure 1: On the day of consultation.

Figure 3: Operative picture.

Figure 5: After suturing.

Figure 2: Pre-operative.

Figure 4: Post-operative.

Figure 6: After 15 days completely healed.