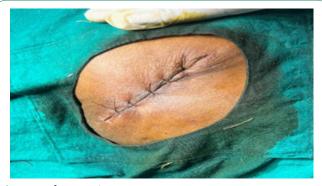

A 60 yrs old male patient non diabetic, non-hypertensive came to OPD presenting with swelling over right gluteal region associated with pain for 2 months. Initially it appeared as small as boil like and later rapidly increased in size. Patient had pain and discomfort while sitting for long time. There was no history of similar complaints in the past or in the family. On examination the mass measured about 4 cm x 3 cm x 3 cm with everted margins, with ulceration, necrotic tissue and fumigation over the center. On palpation slight tenderness with mild induration surrounding the swelling. Regional lymph nodes were normal on palpation. Initially suggested USG of the local part which showed ill-defined exophytic soft tissue growth along right gluteal region. In order to rule out malignancy, biopsy was done which reported as Pseudoepitheliomatous hyperplasia. After the confirmation of the diagnosis the mass was excised under local anesthesia and was closed with Ethilon 3-0 with mattress suture and the suture was removed after 8 days and wound healed complete after 15 days.

USG REPORT

BIOPSY REPORT

Figure 1: On the day of consultation.

Figure 3: Operative picture.

Figure 5: After suturing.

Figure 2: Pre-operative.

Figure 4: Post-operative.

Figure 6: After 15 days completely healed.