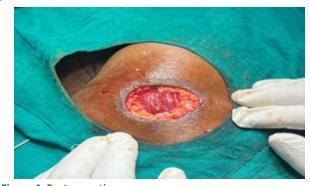

A 60 yrs old male patient non diabetic, non-hypertensive came to OPD presenting with swelling over right gluteal region associated with pain for 2 months. Initially it appeared as small as boil like and later rapidly increased in size. Patient had pain and discomfort while sitting for long time. There was no history of similar complaints in the past or in the family. On examination the mass measured about 4 cm x 3 cm x 3 cm with everted margins, with ulceration, necrotic tissue and fumigation over the center. On palpation slight tenderness with mild induration surrounding the swelling. Regional lymph nodes were normal on palpation. Initially suggested USG of the local part which showed ill-defined exophytic soft tissue growth along right gluteal region. In order to rule out malignancy, biopsy was done which reported as Pseudoepitheliomatous hyperplasia. After the confirmation of the diagnosis the mass was excised under local anesthesia and was closed with Ethilon 3-0 with mattress suture and the suture was removed after 8 days and wound healed complete after 15 days.

USG REPORT

BIOPSY REPORT

Figure 1: On the day of consultation.

Figure 3: Operative picture.

Figure 5: After suturing.

Figure 2: Pre-operative.

Figure 4: Post-operative.

Figure 6: After 15 days completely healed.