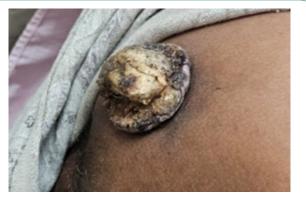

A 60 yrs old male patient non diabetic, non-hypertensive came to OPD presenting with swelling over right gluteal region associated with pain for 2 months. Initially it appeared as small as boil like and later rapidly increased in size. Patient had pain and discomfort while sitting for long time. There was no history of similar complaints in the past or in the family. On examination the mass measured about 4 cm x 3 cm x 3 cm with everted margins, with ulceration, necrotic tissue and fumigation over the center. On palpation slight tenderness with mild induration surrounding the swelling. Regional lymph nodes were normal on palpation. Initially suggested USG of the local part which showed ill-defined exophytic soft tissue growth along right gluteal region. In order to rule out malignancy, biopsy was done which reported as Pseudoepitheliomatous hyperplasia. After the confirmation of the diagnosis the mass was excised under local anesthesia and was closed with Ethilon 3-0 with mattress suture and the suture was removed after 8 days and wound healed complete after 15 days.

USG REPORT

BIOPSY REPORT

Figure 1: On the day of consultation.

Figure 3: Operative picture.

Figure 5: After suturing.

Figure 2: Pre-operative.

Figure 4: Post-operative.

Figure 6: After 15 days completely healed.