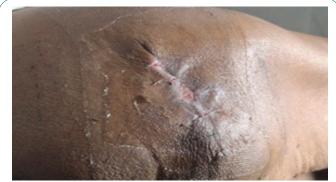

A 60 yrs old male patient non diabetic, non-hypertensive came to OPD presenting with swelling over right gluteal region associated with pain for 2 months. Initially it appeared as small as boil like and later rapidly increased in size. Patient had pain and discomfort while sitting for long time. There was no history of similar complaints in the past or in the family. On examination the mass measured about 4 cm x 3 cm x 3 cm with everted margins, with ulceration, necrotic tissue and fumigation over the center. On palpation slight tenderness with mild induration surrounding the swelling. Regional lymph nodes were normal on palpation. Initially suggested USG of the local part which showed ill-defined exophytic soft tissue growth along right gluteal region. In order to rule out malignancy, biopsy was done which reported as Pseudoepitheliomatous hyperplasia. After the confirmation of the diagnosis the mass was excised under local anesthesia and was closed with Ethilon 3-0 with mattress suture and the suture was removed after 8 days and wound healed complete after 15 days.

USG REPORT

BIOPSY REPORT

Figure 1: On the day of consultation.

Figure 3: Operative picture.

Figure 5: After suturing.

Figure 2: Pre-operative.

Figure 4: Post-operative.

Figure 6: After 15 days completely healed.