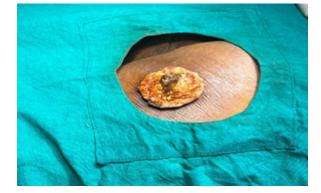

A 60 yrs old male patient non diabetic, non-hypertensive came to OPD presenting with swelling over right gluteal region associated with pain for 2 months. Initially it appeared as small as boil like and later rapidly increased in size. Patient had pain and discomfort while sitting for long time. There was no history of similar complaints in the past or in the family. On examination the mass measured about 4 cm x 3 cm x 3 cm with everted margins, with ulceration, necrotic tissue and fumigation over the center. On palpation slight tenderness with mild induration surrounding the swelling. Regional lymph nodes were normal on palpation. Initially suggested USG of the local part which showed ill-defined exophytic soft tissue growth along right gluteal region. In order to rule out malignancy, biopsy was done which reported as Pseudoepitheliomatous hyperplasia. After the confirmation of the diagnosis the mass was excised under local anesthesia and was closed with Ethilon 3-0 with mattress suture and the suture was removed after 8 days and wound healed complete after 15 days.

USG REPORT

BIOPSY REPORT

Figure 1: On the day of consultation.

Figure 3: Operative picture.

Figure 5: After suturing.

Figure 2: Pre-operative.

Figure 4: Post-operative.

Figure 6: After 15 days completely healed.